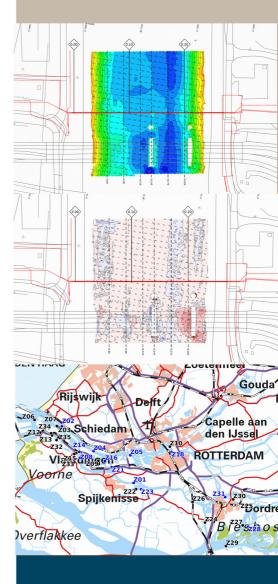

## ASSET MANAGEMENT MAINTENANCE REQUIREMENTS

Several sinker pipes below large water ways such as rivers and channels are part of the service pipe network of Evides Waterbedrijf. Part of these sinkers are included in a monitoring programme, focussing on retaining the required coverage of these sinkers. By means of survey maps the sinker coverage is determined and potential shortages are ascertained.

Evides Waterbedrijf delivers drinking water to 2.5 million consumers and businesses in southwest of the Netherlands and industrial water services to several clients in the Netherlands, Belgium and Germany. Evides' sinkers in southwest Netherlands that are included in the monitoring programme are surveyed on regular basis. The survey frequency varies between once per year and once every three years, occasionally several times per year. Every year a part of the sinkers is surveyed. Svašek Hydraulics processes and analyses these surveys.

By means of survey maps the coverage of the sinkers is determined, and can potential shortages be ascertained. Difference maps based on previous surveys give insight in bed level changes in the vicinity of the sinker, by which sinker coverage threats can be identified. Analysis of the survey and difference maps serves as basis for designing measures to guarantee the sinker coverage. These measures are determined in consultation with the client.