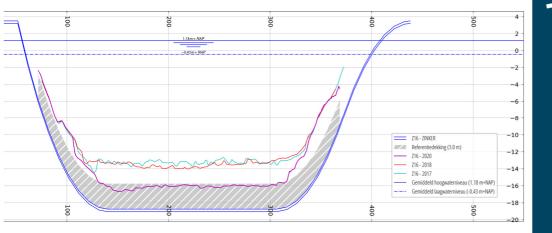

By means of survey maps the coverage of the sinkers is determined, and can potential shortages be ascertained. Difference maps based on previous surveys give insight in bed level changes in the vicinity of the sinker, by which sinker coverage threats can be identified. Analysis of the survey and difference maps serves as basis for designing measures to guarantee the sinker coverage. These measures are determined in consultation with the client.

Based on the outcome of the sinker pipe coverage analysis it is determined whether the survey frequency (from the survey plan) still suffices. Where necessary, the frequency is adjusted.

Finally, there are regularly developments in the vicinity of the sinker pipes that may impact (the development of) the sinker coverage. Svašek Hydraulics assists Evides in such environmental management.