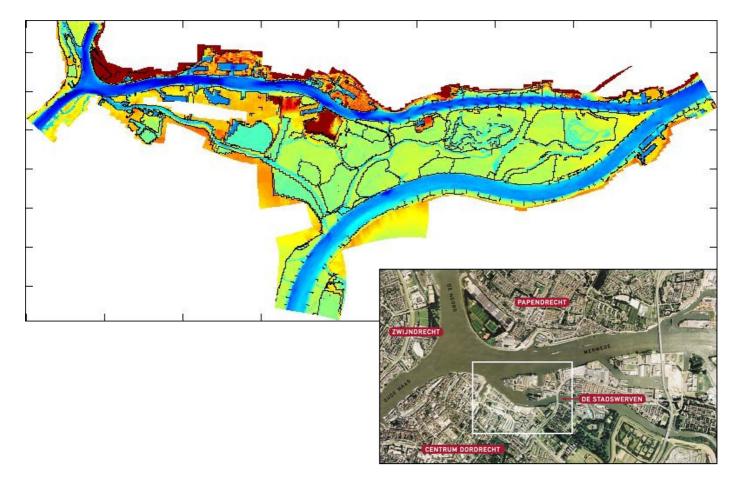

## River Calculations De Stadswerven - Dordrecht

Where the rivers *Beneden Merwede*, *Noord* and *Oude Maas* flow together thirty hectares of former harbour/industrial area is being redeveloped into a new city centre area next to the old centre of Dordrecht: *De Stadswerven*.

The project includes a realignment of the waterfront and may affect flow patterns and discharge of the rivers and flood risks in extreme conditions.

With the numerical model WAQUA the impact of *De Stadswerven* on the water levels and flow patterns of the river are calculated and the layout of the scheme is optimised. In this layout the realisation of the project will even have a positive effect on the discharge of high river floods.