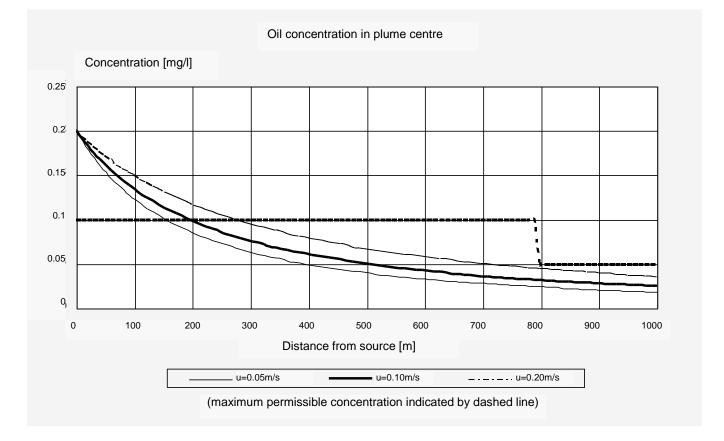

The outlet of the proposed effluent discharge line is situated at a distance of 9 km from the coast line.

Water Quality standards require that pollutant concentration occurring as a result of the disposal does not exceed certain critical values.

Therefore the dilution parameters in relation to the distance from the outlet have been determined for several tidal currents.

Client Shell, IPCM

Location Nanhai, Huizhou Municipality, China

> **Date** 1993