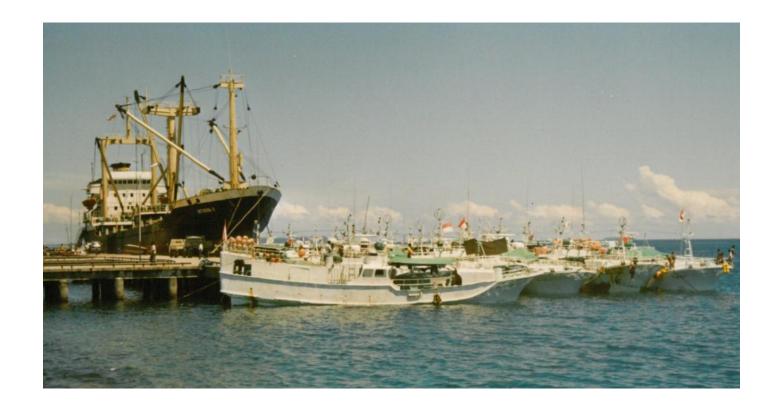

## **Fishing Port Biak** Indonesia

At 3 locations in the Indonesian archipelago small scale fishing harbours are planned to improve the facilities for the local fishermen.

At each location berthing facilities are planned for access by local fishing craft and by freezers for exporting the fish. Onshore facilities are designed for fish processing, freezing and storage of fresh fish.